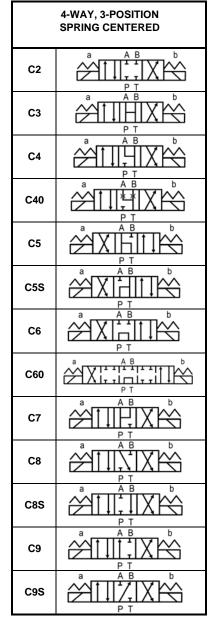

## NORTHMAN FLUID POWER SPOOL CONFIGURATIONS

| 4-WAY, 2-POSITION<br>SPRING OFFSET<br>END-TO-CENTER, RIGHT HAND |                                           |
|-----------------------------------------------------------------|-------------------------------------------|
| C2B                                                             | A B b                                     |
| СЗВ                                                             | A B b                                     |
| C4B                                                             | A B b                                     |
| C40B                                                            | A B b                                     |
| C5B                                                             | ~ A B b b b b b b b b b b b b b b b b b b |
| C5SB                                                            | A B b b P T                               |
| С6В                                                             | A B b b P T                               |
| C60B                                                            | PT D                                      |
| С7В                                                             | A B b                                     |
| C8B                                                             | MAB D D D D D D D D D D D D D D D D D D D |
| C8SB                                                            | A B b                                     |
| С9В                                                             | A B b                                     |
| C9SB                                                            | A B b                                     |