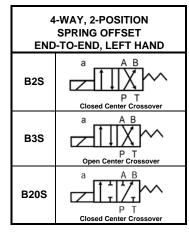

| 4-WAY, 2-POSITION<br>SPRING OFFSET<br>END-TO-END, RIGHT HAND |                                 |
|--------------------------------------------------------------|---------------------------------|
| B2                                                           | A B b D Closed Center Crossover |
| В3                                                           | A B b b open Center Crossover   |
| B20                                                          | A B b b Closed Center Crossover |