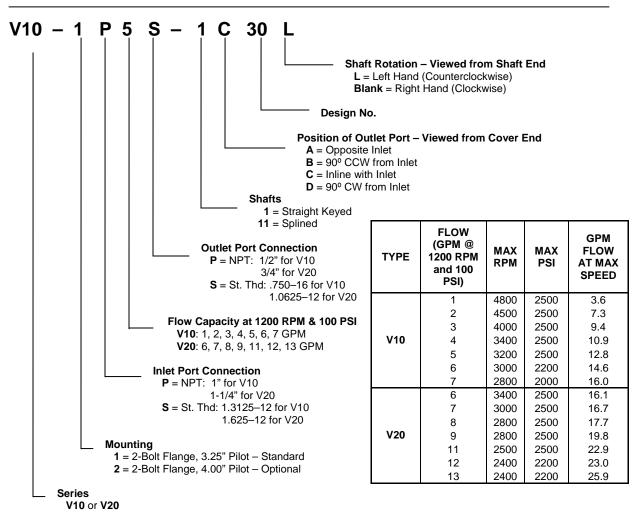

# **Built to Endure**

# People and Product News

## **Product Availability**

# We Have the V10 and V20 Series Vane Pumps!

Interchange with the Vickers series





See the attached Product Sheet for details and ordering information.

And, remember, in most cases, we ship out orders the same day we receive them. In fact, over 95% of orders go out the same day!

Wishing you the best,

Jim Cubberly, Product Manager <a href="mailto:jim@northmanfp.com">jim@northmanfp.com</a>)



### V10 & V20 Vane Pumps



#### **Fixed Displacement Vane Pump**

1 GPM to 13 GPM Flow at 1200 RPM Rating
3.6 GPM to 25.9 GPM Flow at Max RPM Rating

### V10 & V20 Single Vane Pumps Ordering Information

Up to 2500 Max PSI